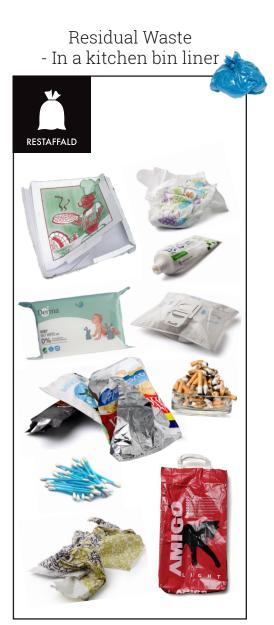

## **HOW TO SORT YOUR WASTE**

Food and beverage cartons, soft plastics and textiles must be collected separately in clear bin sacks. You can book a collection of your bulky waste 11 times a year. Alternatively you can deposit it at one of the 4 recycling centres in the municipality.