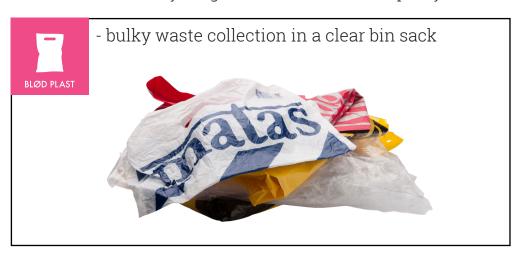

## **HOW TO SORT YOUR WASTE**

Food and beverage cartons, soft plastics and textiles must be collected separately in clear bin sacks. You can book a collection of your bulky waste 11 times a year. Alternatively you can deposit it at one of the 4 recycling centres in the municipality.