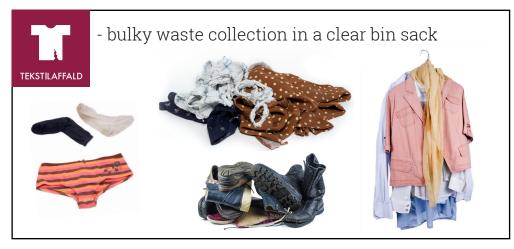

## **HOW TO SORT YOUR WASTE**

Food and beverage cartons, soft plastics and textiles must be collected separately in clear bin sacks. You can book a collection of your bulky waste 11 times a year. Alternatively you can deposit it at one of the 4 recycling centres in the municipality.