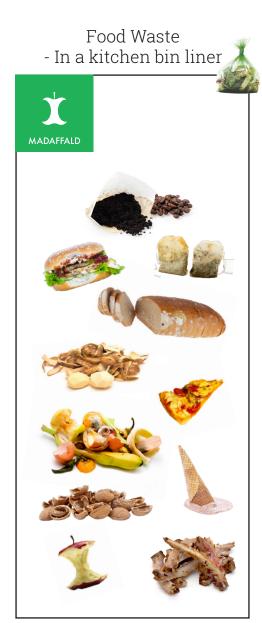

## **HOW TO SORT YOUR WASTE**

Food and beverage cartons, soft plastics and textiles must be collected separately in clear bin sacks. You can book a collection of your bulky waste 11 times a year. Alternatively you can deposit it at one of the 4 recycling centres in the municipality.