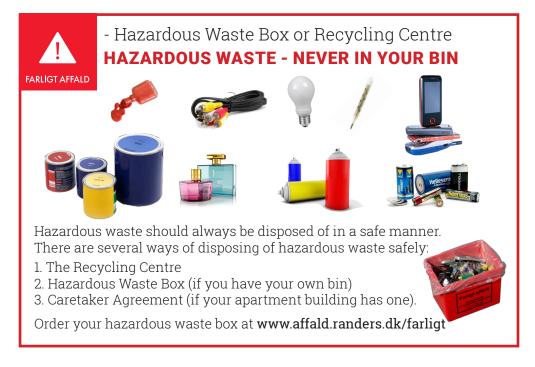

## **HOW TO SORT YOUR WASTE**

Food and beverage cartons, soft plastics and textiles must be collected separately in clear bin sacks. You can book a collection of your bulky waste 11 times a year. Alternatively you can deposit it at one of the 4 recycling centres in the municipality.