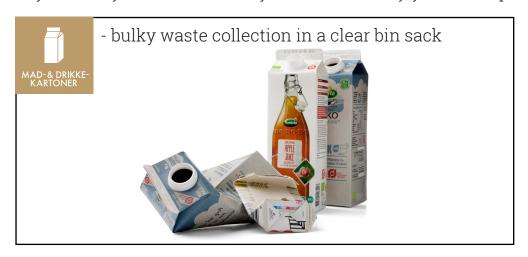

## **HOW TO SORT YOUR WASTE**

Food and beverage cartons, soft plastics and textiles must be collected separately in clear bin sacks. You can book a collection of your bulky waste 11 times a year. Alternatively you can deposit it at one of the 4 recycling centres in the municipality.