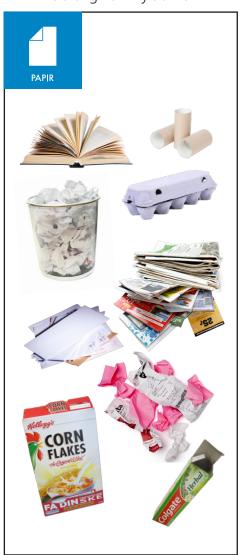

## **HOW TO SORT YOUR WASTE**

Metal - Glass - Rigid Plastics - Straight in your bin

Paper - Straight in your bin