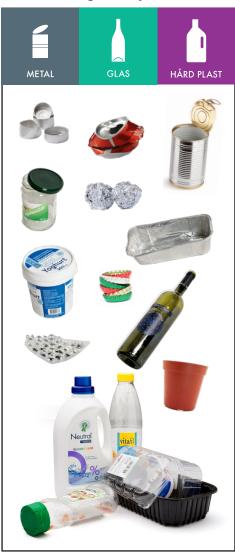

## **HOW TO SORT YOUR WASTE**

Metal - Glass - Rigid Plastics - Straight in your bin

Paper - Straight in your bin